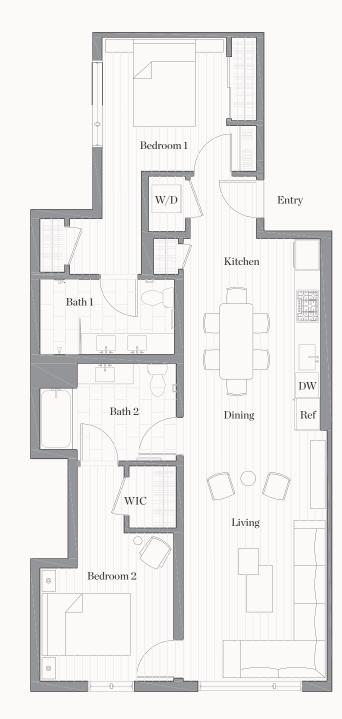

2 B E D R O O M 2 B A T H R O O M

~1089 SQ.FT.

Southern Exposure



## 2238 MARKET

2238 Market Street San Francisco, California 94114







2238Market.com

© 2022, 2238 Market | Floor plans are drawn to varying scales to maximize visibility when printed. The floor plans, elevations, renderings, features, finishes and specifications are subject to change at any time and should not be relied on as representations, express or implied. Square footage or floor areas shown in any marketing or other materials is approximate and may be more or less than the actual size. Real estate consulting, sales and marketing by Polaris Pacific. A licensed California, Arizona, Colorado, Hawaii, Oregon and Washington broker - CA DRE #01499250