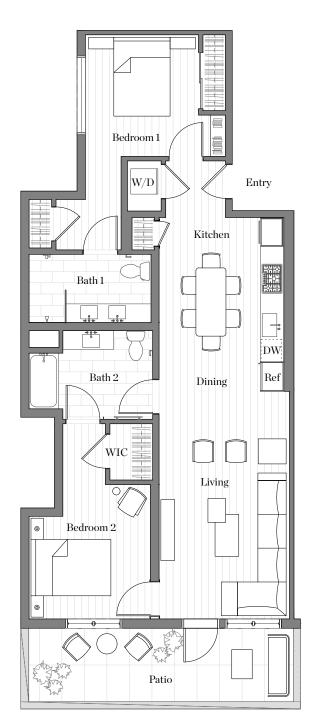

~1089 SQ.FT.

Southern Exposure



## 2238 MARKET

2238 Market Street San Francisco, California 94114







## 2238Market.com

© 2022, 2238 Market | Floor plans are drawn to varying scales to maximize visibility when printed. The floor plans, elevations, renderings, features, finishes and specifications are subject to change at any time and should not be ੰ relied on as representations, express or implied. Square footage or floor areas shown in any marketing or other materials is approximate and may be more or less than the actual size. Real estate consulting, sales and marketing by Polaris Pacific. A licensed California, Arizona, Colorado, Hawaii, Oregon and Washington broker - CA DRE #01499250