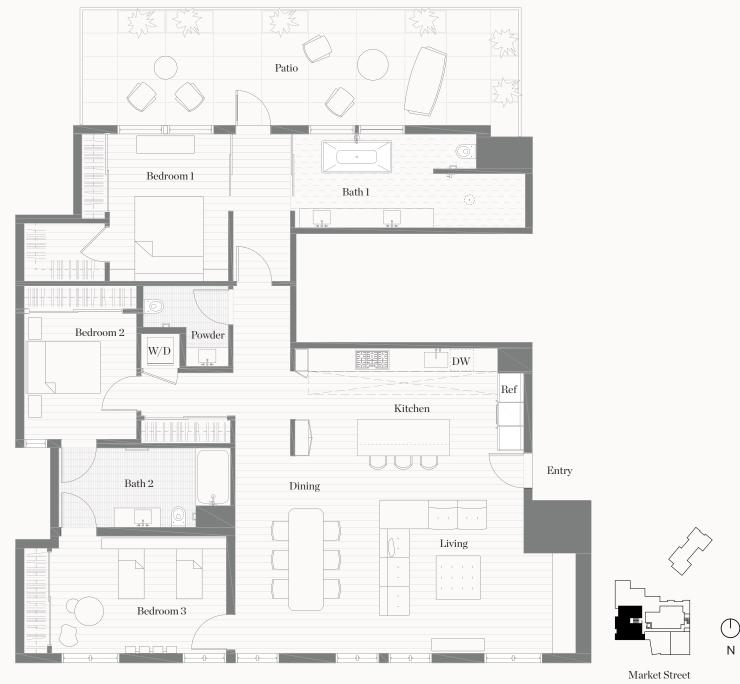

RESIDENCE

501

3 BEDROOM 2.5 BATHROOM + PATIO

~ 1 8 4 0 S Q . F T .

Southern and Northern Exposure

2238 MARKET

2238 Market Street San Francisco, California 94114

2238Market.com